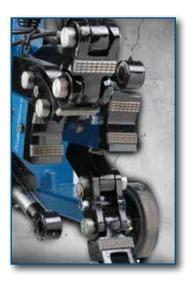

## **MODEL 1200**

| SPECIFICATIONS          |                      |
|-------------------------|----------------------|
| Standard Range          | 5.5″ O.D. to 12″ OD  |
| Optional Jaw Package    | 3" 0.D. to 5.5" 0.D. |
| Weight                  | 1,500 lbs            |
| Shipping Weight         | 1,900 lbs            |
| Length (without handle) | 51″                  |
| Length (with handle)    | 69″                  |
| Height                  | 50″                  |
| Width                   | 32″                  |
| Breakout Torque         | 60,000 ft. lbs.      |
| Make-up Torque          | 50,000 ft. lbs.      |
| Heavy-Duty Jaw Links    |                      |

## **MODEL 2400**

| SPECIFICATIONS          |                                         |
|-------------------------|-----------------------------------------|
| Standard Range          | 12" O.D. to 16" O.D.                    |
| Optional Jaw Package    | 8" O.D. to 12" O.D. or 16" O.D 22" O.D. |
| Weight                  | 2,400 lbs.                              |
| Shipping Weight         | 2,700 lbs.                              |
| Length (without handle) | 72″                                     |
| Height                  | 60″                                     |
| Width                   | 48″                                     |
| Breakout Torque         | 175,722 ft. lbs.                        |
| Make-up Torque          | 125,136 ft. lbs.                        |
| Heavy-Duty Jaw Links    |                                         |