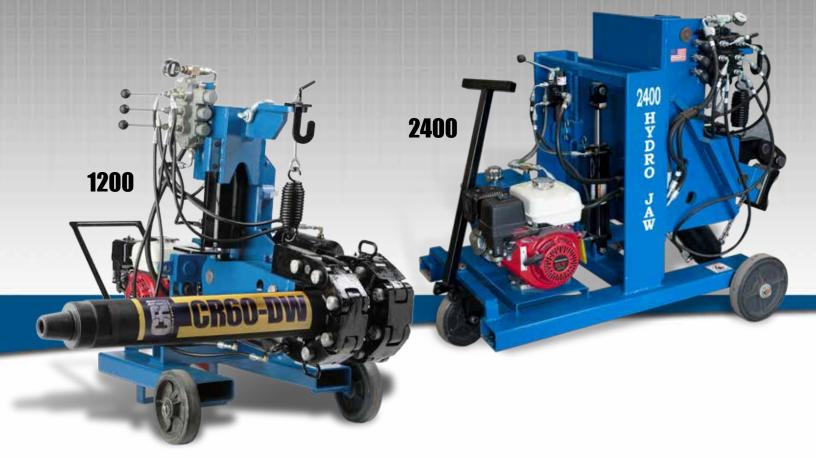

## The Hydro-Jaw® 1200 & 2400 Makes Breakout and Make-up Faster and Easier!

Center Rock's model 1200 and 2400 Hydro-Jaw<sup>®</sup> breakout machines use a heavy-duty chainlink jaw design to quickly breakout or make-up bits, DTH hammer joints, and other API tool connections to keep your operation running smoothly. Powered by a Honda 5.5 or 8 horsepower gasoline engine linked to a single-stage hydraulic pump, both the 1200 and 2400 units are portable and easily moved around the job site. It is designed to safely operate in the horizontal or vertical position. A lifting eye and forklift slots make it easy to load and unload. Diesel and electric units are also available, electric units in 230 volt single phase and 230 or 480 volt 3 phase. Both electric units run quieter, with no exhaust fumes and with less vibration than the gas or diesel models. With its excellent power and adjustability, the Hydro-Jaw<sup>®</sup> is ideal for breakout / make-up in a wide range of drilling applications.

## **MODEL 1200**

| SPECIFICATIONS          |                      |
|-------------------------|----------------------|
| Standard Range          | 5.5″ O.D. to 12″ OD  |
| Optional Jaw Package    | 3" 0.D. to 5.5" 0.D. |
| Weight                  | 1,500 lbs            |
| Shipping Weight         | 1,900 lbs            |
| Length (without handle) | 51″                  |
| Length (with handle)    | 69″                  |
| Height                  | 50″                  |
| Width                   | 32″                  |
| Breakout Torque         | 60,000 ft. lbs.      |
| Make-up Torque          | 50,000 ft. lbs.      |
| Heavy-Duty Jaw Links    |                      |

## **MODEL 2400**

| SPECIFICATIONS          |                                         |
|-------------------------|-----------------------------------------|
| Standard Range          | 12" O.D. to 16" O.D.                    |
| Optional Jaw Package    | 8" O.D. to 12" O.D. or 16" O.D 22" O.D. |
| Weight                  | 2,400 lbs.                              |
| Shipping Weight         | 2,700 lbs.                              |
| Length (without handle) | 72″                                     |
| Height                  | 60″                                     |
| Width                   | 48″                                     |
| Breakout Torque         | 175,722 ft. lbs.                        |
| Make-up Torque          | 125,136 ft. lbs.                        |
| Heavy-Duty Jaw Links    |                                         |