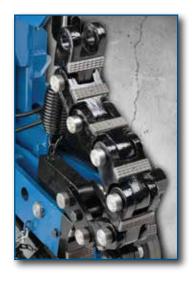

## **MODEL 1200**

| SPECIFICATIONS          |                      |
|-------------------------|----------------------|
| Standard Range          | 5.5″ O.D. to 12″ OD  |
| Optional Jaw Package    | 3" 0.D. to 5.5" 0.D. |
| Weight                  | 1,500 lbs            |
| Shipping Weight         | 1,900 lbs            |
| Length (without handle) | 51″                  |
| Length (with handle)    | 69″                  |
| Height                  | 50″                  |
| Width                   | 32″                  |
| Breakout Torque         | 60,000 ft. lbs.      |
| Make-up Torque          | 50,000 ft. lbs.      |
| Heavy-Duty Jaw Links    |                      |

## **MODEL 2400**

| SPECIFICATIONS          |                                         |
|-------------------------|-----------------------------------------|
| Standard Range          | 12" O.D. to 16" O.D.                    |
| Optional Jaw Package    | 8" O.D. to 12" O.D. or 16" O.D 22" O.D. |
| Weight                  | 2,400 lbs.                              |
| Shipping Weight         | 2,700 lbs.                              |
| Length (without handle) | 72″                                     |
| Height                  | 60″                                     |
| Width                   | 48″                                     |
| Breakout Torque         | 175,722 ft. lbs.                        |
| Make-up Torque          | 125,136 ft. lbs.                        |
| Heavy-Duty Jaw Links    |                                         |