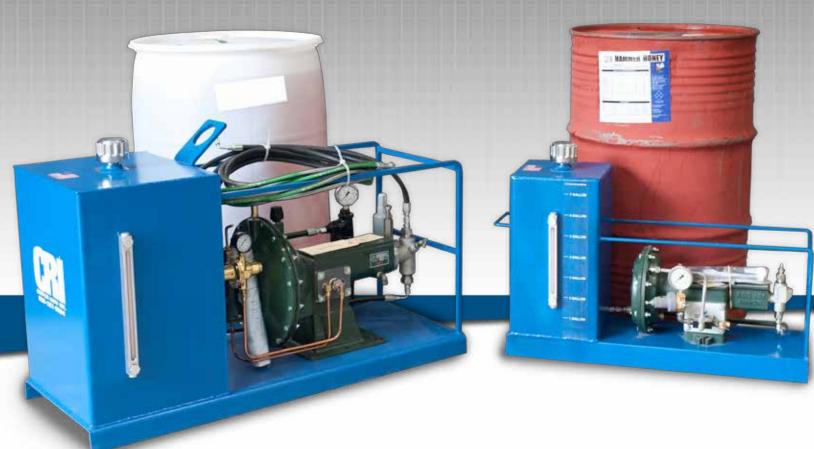

## ROCK DRILL OIL INJECTION SYSTEM

## **Center Rock Inc Offers Two Self-Contained Rock Drill Oil Injection Systems!**

The oil injection system is a self contained, air-actuated, positive displacement system. It comes equipped with either a 7 gallon reservoir with sight glass infinitely variable from 0-1 GPH or a 22 gallon reservoir with sight glass infinitely variable from 0-4 GPH. It also comes equipped with a stainless steel plunger and a priming port.