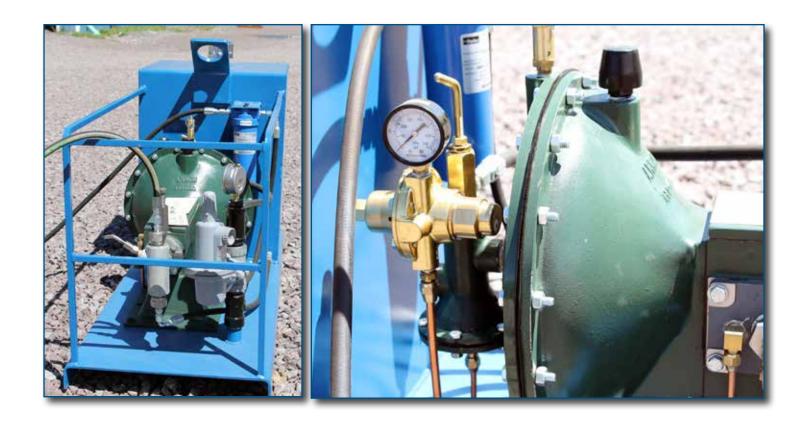

## **Center Rock Inc Offers Two Self-Contained Rock Drill Oil Injection Systems!**

The oil injection system is a self contained, air-actuated, positive displacement system. It comes equipped with either a 7 gallon reservoir with sight glass infinitely variable from 0-1 GPH or a 22 gallon reservoir with sight glass infinitely variable from 0-4 GPH. It also comes equipped with a stainless steel plunger and a priming port.